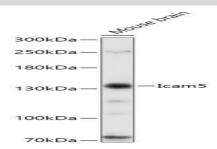

#### **DATA:**

Western blot analysis of extracts of Mouse brain, using Icam5 antibody at 1:1000 dilution.<br/>Secondary antibody: HRP Goat Anti-Rabbit IgG at 1:10000 dilution.<br/>br/>Lysates/proteins: 25ug per lane.<br/>br/>Blocking buffer: 3% nonfat dry milk in TBST.<br/>br/>Detection: ECL Basic Kit .<br/>br/>Exposure time: 5s.