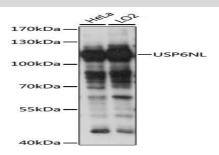

#### **DATA:**

Western blot analysis of extracts of various cell lines, using USP6NL antibody at 1:1000 dilution.<br/>Secondary antibody: HRP Goat Anti-Rabbit IgG at 1:10000 dilution.<br/>br/>Lysates/proteins: 25ug per lane.<br/>br/>Blocking buffer: 3% nonfat dry milk in TBST.<br/>Detection: ECL Basic Kit.<br/>br/>Exposure time: 10s.