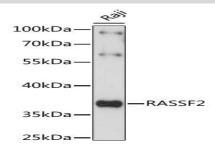

#### **DATA:**

Western blot analysis of extracts of Raji cells, using RASSF2 antibody at 1:1000 dilution.<br/>Secondary antibody: HRP Goat Anti-Rabbit IgG at 1:10000 dilution.<br/>br/>Lysates/proteins: 25ug per lane.<br/>br/>Blocking buffer: 3% nonfat dry milk in TBST.<br/>br/>Detection: ECL Enhanced Kit .<br/>br/>Exposure time: 1s.