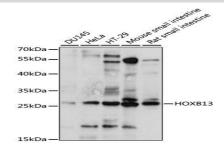

#### **DATA:**

Western blot analysis of extracts of various cell lines, using HOXB13 antibody at 1:1000 dilution.<br/>Secondary antibody: HRP Goat Anti-Rabbit IgG at 1:10000 dilution.<br/>br/>Lysates/proteins: 25ug per lane.<br/>br/>Blocking buffer: 3% nonfat dry milk in TBST.<br/>br/>Detection: ECL Basic Kit .<br/>br/>Exposure time: 90s.