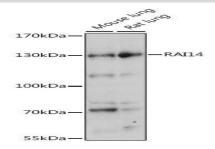

## **Molecular Weight:**

130kDa

#### **DATA:**

Western blot analysis of extracts of various cell lines, using RAI14 antibody at 1:1000 dilution.<br/>Secondary antibody: HRP Goat Anti-Rabbit IgG at 1:10000 dilution.<br/>br/>Lysates/proteins: 25ug per lane.<br/>br/>Blocking buffer: 3% nonfat dry milk in TBST.<br/>Detection: ECL Basic Kit.<br/>br/>Exposure time: 10s.