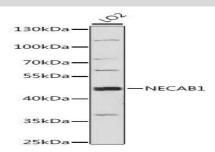

#### **DATA:**

Western blot analysis of extracts of LO2 cells, using NECAB1 antibody at 1:1000 dilution.<br/>Secondary antibody: HRP Goat Anti-Rabbit IgG at 1:10000 dilution.<br/>br/>Lysates/proteins: 25ug per lane.<br/>buffer: 3% nonfat dry milk in TBST.<br/>br/>Detection: ECL Basic Kit .<br/>br/>Exposure time: 90s.