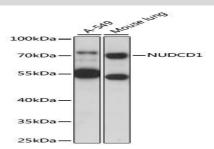

#### **DATA:**

Western blot analysis of extracts of various cell lines, using NUDCD1 antibody at 1000 dilution.<br/>
Secondary antibody: HRP Goat Anti-Rabbit IgG at 1:10000 dilution.<br/>
br/>Lysates/proteins: 25ug per lane.<br/>
Blocking buffer: 3% nonfat dry milk in TBST.<br/>
Detection: ECL Basic Kit .<br/>
Exposure time: 5s.