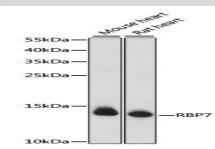

Modification:

Unmodification

**DATA:** 

Western blot analysis of extracts of various cell lines, using RBP7 antibody at 1000 dilution.<br/>br/>Secondary antibody: HRP Goat Anti-Rabbit IgG at 1:10000 dilution.<br/>br/>Lysates/proteins: 25ug per lane.<br/>br/>Blocking buffer: 3% nonfat dry milk in TBST.<br/>br/>Detection: ECL Basic Kit .<br/>br/>Exposure time: 90s.