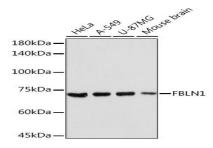

### **DATA:**

Western blot analysis of extracts of various cell lines, using FBLN1
Rabbit pAb at 1:2000 dilution.<br/>
Secondary antibody: HRP Goat
Anti-Rabbit IgG at 1:10000 dilution.<br/>
-br/>Lysates/proteins: 25ug per lane.<br/>
-br/>Blocking buffer: 3% nonfat dry milk in TBST.<br/>
-br/>Detection: ECL Basic Kit .<br/>
-Exposure time: 180s.