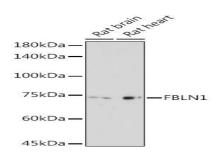

Western blot analysis of extracts of various cell lines, using FBLN1 Rabbit pAb at 1:2000 dilution.<br/>
Secondary antibody: HRP Goat Anti-Rabbit IgG at 1:10000 dilution.<br/>
br/>Lysates/proteins: 25ug per lane.<br/>
br/>Blocking buffer: 3% nonfat dry milk in TBST.<br/>
CL Enhanced Kit .<br/>
ECL Enhanced Kit .<br/>Exposure time: 10s.