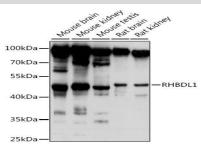

#### **DATA:**

Western blot analysis of extracts of various cell lines, using RHBDL1 antibody at 1:1000 dilution.<br/>br/>Secondary antibody: HRP Goat Anat 1:10000 dilution.<br/>br/>Lysates/proteins: 25ug per ti-Rabbit IgG lane.<br/>br/>Blocking buffer: 3% nonfat dry milk in TBST.<br/>br/>Detection: ECL Basic Kit .< br/>Exposure time: 10s.