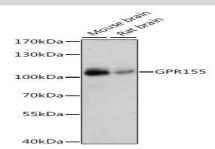

#### **DATA:**

Western blot analysis of extracts of various cell lines, using GPR155 antibody at 1:1000 dilution.<br/>Secondary antibody: HRP Goat Anti-Rabbit IgG at 1:10000 dilution.<br/>br/>Lysates/proteins: 25ug per lane.<br/>br/>Blocking buffer: 3% nonfat dry milk in TBST.<br/>Detection: ECL Basic Kit .<br/>br/>Exposure time: 5s.