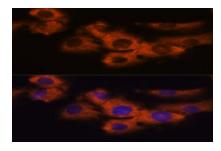

Immunofluorescence analysis of C6 cells using NDRG4 antibody at dilution of 1:100. Blue: DAPI for nuclear staining.

Immunofluorescence analysis of HeLa cells using NDRG4 antibody at dilution of 1:100. Blue: DAPI for nuclear staining.