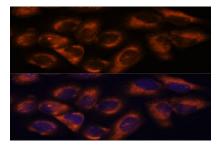

Immunofluorescence analysis of C6 cells using NDRG4 antibody at dilution of 1:100. Blue: DAPI for nuclear staining.

Immunofluorescence analysis of HeLa cells using NDRG4 antibody at dilution of 1:100. Blue: DAPI for nuclear staining.