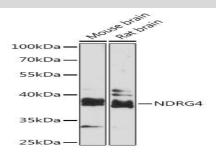

#### **DATA:**

Western blot analysis of extracts of various cell lines, using NDRG4
Rabbit pAb at 1:3000 dilution.<br/>
Secondary antibody: HRP Goat
Anti-Rabbit IgG at 1:10000 dilution.<br/>
Lysates/proteins: 25ug per lane.<br/>
lane.<br/>
Blocking buffer: 3% nonfat dry milk in TBST.<br/>
Detection: ECL Basic Kit .<br/>
Exposure time: 90s.