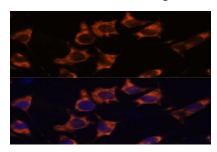

Immunofluorescence analysis of L929 cells using NDRG4 antibody at dilution of 1:100. Blue: DAPI for nuclear staining.