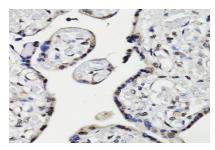

Immunohistochemistry of paraffin-embedded human placenta using NAV2 antibody at dilution of 1:100 .Perform microwave antigen retrieval with 10 mM PBS buffer pH 7.2 before commencing with IHC staining protocol.