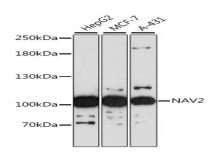

#### **DATA:**

Western blot analysis of extracts of various cell lines, using NAV2 antibody at 1:3000 dilution.<br/>
Secondary antibody: HRP Goat Anti-Rabbit IgG at 1:10000 dilution.<br/>
br/>Lysates/proteins: 25ug per lane.<br/>
Blocking buffer: 3% nonfat dry milk in TBST.<br/>
Detection: ECL Basic Kit .<br/>
Exposure time: 90s.