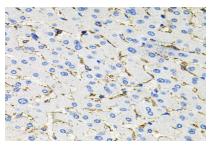

Immunohistochemistry of paraffin-embedded human liver damage using Somatostatin Receptor 2 antibody at dilution of 1:100 .Perform microwave antigen retrieval with 10 mM PBS buffer pH 7.2 before commencing with IHC staining protocol.