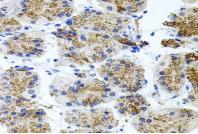

Immunohistochemistry of paraffin-embedded human stomach using Somatostatin Receptor 2 antibody at dilution of 1:100 .Perform microwave antigen retrieval with 10 mM PBS buffer pH 7.2 before commencing with IHC staining protocol.