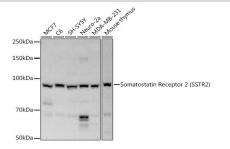

# Somatostatin Receptor 2 (SSTR2) polyclonal antibody

tin Receptor 2

Catalog: BS7674

Host: Ra

Rabbit

Reactivity: Human, Mouse, Rat

Western blot analysis of extracts of various cell lines, using Somatosta-

antibody at 1:1000 dilution.<br/>Secondary anti-

## body: HRP Goat Anti-Rabbit IgG at 1:10000 dilution.<br/>br/>Lysates/proteins: 25ug per lane.<br/>Blocking buffer: 3% nonfat dry milk in TBST.<br/>br/>Detection: ECL Basic Kit .<br/>br/>Exposure time: 10s.