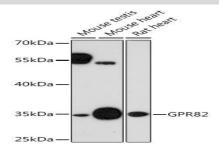

#### **DATA:**

Western blot analysis of extracts of various cell lines, using GPR82 Rabbit pAb at 1:1000 dilution.<br/>
Secondary antibody: HRP Goat Anti-Rabbit IgG at 1:10000 dilution.<br/>
br/>Lysates/proteins: 25ug per lane.<br/>
Blocking buffer: 3% nonfat dry milk in TBST.<br/>
Detection: ECL Enhanced Kit .<br/>
Exposure time: 90s.