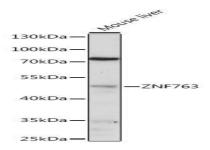

Western blot analysis of extracts of various cell lines, using ZNF763 antibody at 1:1000 dilution.<br/>Secondary antibody: HRP Goat Anti-Rabbit IgG at 1:10000 dilution.<br/>br/>Lysates/proteins: 25ug per lane.<br/>br/>Blocking buffer: 3% nonfat dry milk in TBST.<br/>Detection: ECL Enhanced Kit .<br/>Exposure time: 30s.