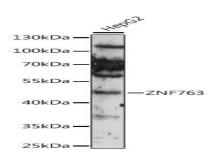

# DATA:

Western blot analysis of extracts of various cell lines, using ZNF763 antibody at 1:1000 dilution.<br/>Secondary antibody: HRP Goat Anti-Rabbit IgG at 1:10000 dilution.<br/>br/>Lysates/proteins: 25ug per lane.<br/>br/>Blocking buffer: 3% nonfat dry milk in TBST.<br/>Detection: ECL Enhanced Kit .<br/>Exposure time: 10s.