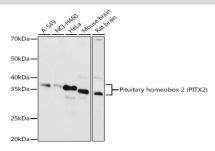

#### **DATA:**

Western blot analysis of extracts of various cell lines, using Pituitary homeobox 2 antibody at 1:1000 dilution.<br/>
Secondary antibody: HRP Goat Anti-Rabbit IgG at 1:10000 dilution.<br/>
Lysates/proteins: 25ug per lane.<br/>
Blocking buffer: 3% nonfat dry milk in TBST.<br/>
Detection: ECL Basic Kit .<br/>
Exposure time: 90s.