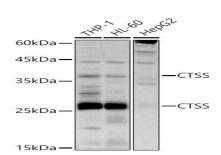

#### **DATA:**

Western blot analysis of extracts of various cell lines, using CTSS antibody at 1:500 dilution.<br/>Secondary antibody: HRP Goat Anti-Rabbit IgG at 1:10000 dilution.<br/>br/>Lysates/proteins: 25ug per lane.<br/>br/>Blocking buffer: 3% nonfat dry milk in TBST.<br/>Detection: ECL Basic Kit .<br/>br/>Exposure time: 3s.