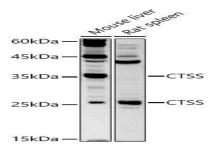

Western blot analysis of extracts of various cell lines, using CTSS antibody at 1:500 dilution.<br/>Secondary antibody: HRP Goat Anti-Rabbit IgG at 1:10000 dilution.<br/>br/>Lysates/proteins: 25ug per lane.<br/>br/>Blocking buffer: 3% nonfat dry milk in TBST.<br/>Detection: ECL Basic Kit.<br/>br/>Exposure time: 30s.