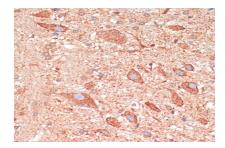

Immunohistochemistry of paraffin-embedded rat brain using GAP43 antibody at dilution of 1:100 .Perform microwave antigen retrieval with 10 mM PBS buffer pH 7.2 before commencing with IHC staining protocol.