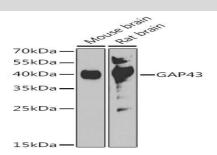

#### **DATA:**

Western blot analysis of extracts of various cell lines, using GAP43 antibody at 1:1000 dilution.<br/>
Secondary antibody: HRP Goat Anti-Rabbit IgG at 1:10000 dilution.<br/>
Lysates/proteins: 25ug per lane.<br/>
Blocking buffer: 3% nonfat dry milk in TBST.<br/>
Detection: ECL Basic Kit .<br/>
Exposure time: 90s.