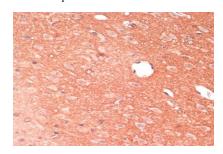

Immunohistochemistry of paraffin-embedded mouse brain using GAP43 antibody at dilution of 1:100 .Perform microwave antigen retrieval with 10 mM PBS buffer pH 7.2 before commencing with IHC staining protocol.