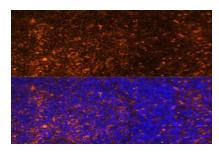

Immunofluorescence analysis of rat spleen using CCL19 Polyclonal Antibody at dilution of 1:100. Blue: DAPI for nuclear staining.

Immunofluorescence analysis of human spleen using CCL19 Polyclonal Antibody at dilution of 1:100 . Blue: DAPI for nuclear staining.