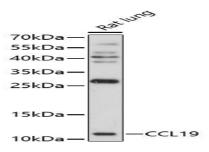

## **DATA:**

Western blot analysis of extracts of rat lung, using CCL19 antibody at 1:1000 dilution.<br/>
Secondary antibody: HRP Goat Anti-Rabbit IgG at 1:10000 dilution.<br/>
br/>Lysates/proteins: 25ug per lane.<br/>
Blocking buffer: 3% nonfat dry milk in TBST.<br/>
Detection: ECL Basic Kit.<br/>
Exposure time: 90s.