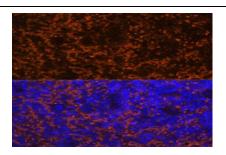

## PRODUCT DATA SHEET

Bioworld Technology,Inc.

Immunofluorescence analysis of mouse spleen using CCL19 Polyclonal Antibody at dilution of 1:100 . Blue: DAPI for nuclear staining.