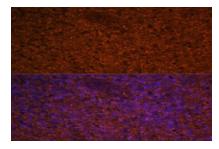

Immunofluorescence analysis of rat spleen using CCL19 Polyclonal Antibody at dilution of 1:100. Blue: DAPI for nuclear staining.

Immunofluorescence analysis of human spleen using CCL19 Polyclonal Antibody at dilution of 1:100 . Blue: DAPI for nuclear staining.