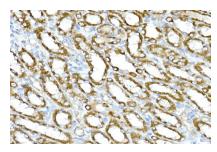

Immunohistochemistry of paraffin-embedded rat kidney using RHOT2 Rabbit pAb at dilution of 1:50 .Perform high pressure antigen retrieval with 10 mM citrate buffer pH 6.0 before commencing with IHC staining protocol.