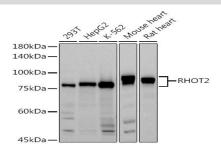

#### **DATA:**

Western blot analysis of extracts of various cell lines, using at 1:1000 dilution.<br/>
Secondary antibody: HRP Goat Anti-Rabbit IgG at 1:10000 dilution.<br/>
Lysates/proteins: 25ug per lane.<br/>
Blocking buffer: 3% nonfat dry milk in TBST.<br/>
Detection: ECL Basic

Kit .<br/>br/>Exposure time: 30s.

Immunohistochemistry of paraffin-embedded mouse brain using RHOT2 Rabbit pAb at dilution of 1:50 .Perform high pressure antigen retrieval with 10 mM citrate buffer pH 6.0 before commencing with IHC staining protocol.