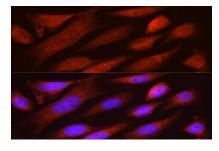

Immunofluorescence analysis of U2OS cells using RHOT2 Rabbit pAb at dilution of 1:50 . Blue: DAPI for nuclear staining.