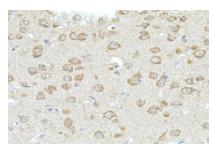

Kit .<br/>br/>Exposure time: 30s.

Immunohistochemistry of paraffin-embedded mouse brain using RHOT2 Rabbit pAb at dilution of 1:50 .Perform high pressure antigen retrieval with 10 mM citrate buffer pH 6.0 before commencing with IHC staining protocol.