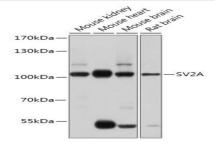

### **DATA:**

Western blot analysis of extracts of various cell lines, using SV2A antibody at 1:1000 dilution.<br/>
Secondary antibody: HRP Goat Anti-Rabbit IgG at 1:10000 dilution.<br/>
br/>Lysates/proteins: 25ug per lane.<br/>
Blocking buffer: 3% nonfat dry milk in TBST.<br/>
Detection: ECL Basic Kit .<br/>
Exposure time: 1s.