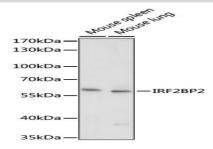

#### **DATA:**

Western blot analysis of extracts of various cell lines, using IRF2BP2 antibody at 1:1000 dilution.<br/>Secondary antibody: HRP Goat Anti-Rabbit IgG at 1:10000 dilution.<br/>br/>Lysates/proteins: 25ug per lane.<br/>br/>Blocking buffer: 3% nonfat dry milk in TBST.<br/>Detection: ECL Basic Kit .<br/>br/>Exposure time: 5s.