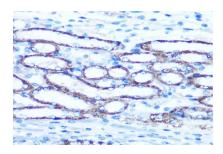

Immunohistochemistry of paraffin-embedded Mouse kidney using TBCCD1 Rabbit pAb at dilution of 1:100 .Perform microwave antigen retrieval with 10 mM PBS buffer pH 7.2 before commencing with IHC staining protocol.