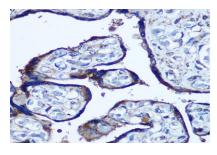

Immunohistochemistry of paraffin-embedded Human placenta using TBCCD1 Rabbit pAb at dilution of 1:100 .Perform microwave antigen retrieval with 10 mM PBS buffer pH 7.2 before commencing with IHC staining protocol.