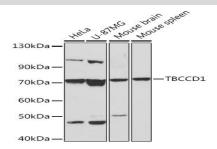

### **DATA:**

Western blot analysis of extracts of various cell lines, using TBCCD1
Rabbit pAb at 1:1000 dilution.<br/>Secondary antibody: HRP Goat
Anti-Rabbit IgG at 1:10000 dilution.<br/>br/>Lysates/proteins: 25ug per
lane.<br/>br/>Blocking buffer: 3% nonfat dry milk in TBST.<br/>br/>Detection:
ECL Basic Kit .<br/>br/>Exposure time: 60s.