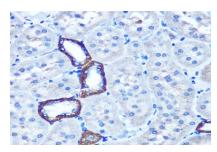

Immunohistochemistry of paraffin-embedded Rat kidney using TBCCD1 Rabbit pAb at dilution of 1:100 .Perform microwave antigen retrieval with 10 mM PBS buffer pH 7.2 before commencing with IHC staining protocol.