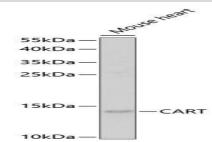

# **DATA:**

Western blot analysis of extracts of mouse heart, using CART antibody at 1:1000 dilution.<br/>Secondary antibody: HRP Goat Anti-Rabbit IgG at 1:10000 dilution.<br/>Lysates/proteins: 25ug per lane.<br/>Blocking buffer: 3% nonfat dry milk in TBST.<br/>Detection: ECL Enhanced Kit .<br/>Exposure time: 3min.