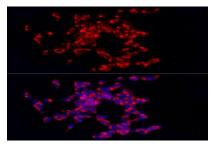

Immunofluorescence analysis of SH-SY5Y cells using CART Rabbit pAb at dilution of 1:250 . Blue: DAPI for nuclear staining.