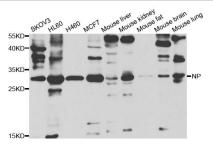

of combined immunodeficiency cases. Children with PNP deficiency are highly prone to infections, autoimmune disorders, neurological impairment, and cancer.

#### **Product:**

Rabbit IgG, 1mg/ml in PBS with 0.02% sodium azide, 50% glycerol, pH7.2

### **Molecular Weight:**

~ 31 kDa

### **Swiss-Prot:**

P00491

## **Purification&Purity:**

The antibody was affinity-purified from rabbit antiserum by affinity-chromatography using epitope-specific immunogen and the purity is > 95% (by SDS-PAGE).

# **Applications:**

WB 1:500 - 1:2000 IP 1:50 - 1:100

# Storage&Stability:

Store at  $4\,\mathrm{C}$  short term. Aliquot and store at  $-20\,\mathrm{C}$  long term. Avoid freeze-thaw cycles.

#### **Specificity:**

NP polyclonal antibody detects endogenous levels of NP protein.

#### **DATA:**



WesternBlot (WB) analysis of NP polyclonal antibody

# Note:

For research use only, not for use in diagnostic procedure.

Bioworld Technology, Inc.

Add: 1660 South Highway 100, Suite 500 St. Louis Park,

MN 55416,USA.

Email: <u>info@bioworlde.com</u>

Tel: 6123263284 Fax: 6122933841 Bioworld technology, co. Ltd.

Add: No 9, weidi road Qixia District Nanjing, 210046,

P. R. China.

Email: <u>info@biogot.com</u>
Tel: 0086-025-68037686
Fax: 0086-025-68035151