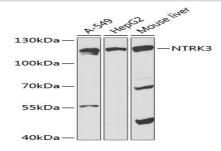

#### **DATA:**

Western blot analysis of extracts of various cell lines, using TrKC antibody at 1:1000 dilution.<br/>br/>Secondary antibody: HRP Goat Anti-Rabbit IgG at 1:10000 dilution.<br/>br/>Lysates/proteins: 25ug per lane.<br/>br/>Blocking buffer: 3% nonfat dry milk in TBST.<br/>Detection: ECL Basic Kit .<br/>br/>Exposure time: 90s.