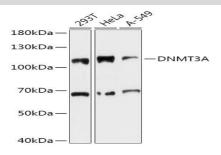

#### **DATA:**

Western blot analysis of extracts of various cell lines, using DNMT3A antibody at 1:1000 dilution.<br/>
Secondary antibody: HRP Goat Anti-Rabbit IgG at 1:10000 dilution.<br/>
br/>Lysates/proteins: 25ug per lane.<br/>
Blocking buffer: 3% nonfat dry milk in TBST.<br/>
Detection: ECL Basic Kit .<br/>
Exposure time: 3s.