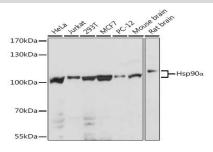

### DATA:

ti-Rabbit IgG at 1:10000 dilution.<br/>br/>Lysates/proteins: 25ug per lane.<br/>br/>Blocking buffer: 3% nonfat dry milk in TBST.<br/>br/>Detection: ECL Basic Kit .<br/>br/>Exposure time: 30s.

## **Molecular Weight:**

101kDa