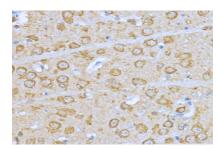

Immunohistochemistry of paraffin-embedded rat brain using HSP90AA1 antibody at dilution of 1:200 .Perform microwave antigen retrieval with 10 mM PBS buffer pH 7.2 before commencing with IHC staining protocol.