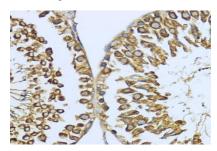

Immunohistochemistry of paraffin-embedded rat testis using HSP90AA1 antibody at dilution of 1:200 .Perform microwave antigen retrieval with 10 mM PBS buffer pH 7.2 before commencing with IHC staining protocol.

Immunohistochemistry of paraffin-embedded mouse testis using HSP90AA1 antibody at dilution of 1:200 .Perform microwave antigen retrieval with 10 mM PBS buffer pH 7.2 before commencing with IHC staining protocol.