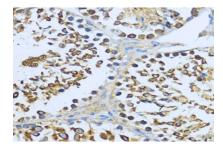

Immunohistochemistry of paraffin-embedded mouse testis using HSP90AA1 antibody at dilution of 1:200 .Perform microwave antigen retrieval with 10 mM PBS buffer pH 7.2 before commencing with IHC staining protocol.

Immunohistochemistry of paraffin-embedded rat testis using HSP90AA1 antibody at dilution of 1:200 .Perform microwave antigen retrieval with 10 mM PBS buffer pH 7.2 before commencing with IHC staining protocol.