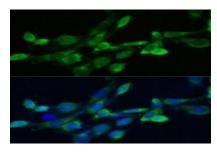

Immunofluorescence analysis of NIH-3T3 cells using SQS/FDFT1 antibody at dilution of 1:100. Blue: DAPI for nuclear staining.