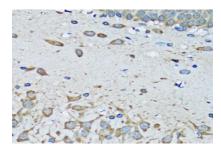

Immunohistochemistry of paraffin-embedded mouse brain using SQS/FDFT1 antibody at dilution of 1:100 .Perform microwave antigen retrieval with 10 mM PBS buffer pH 7.2 before commencing with IHC staining protocol.