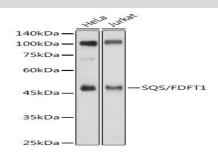

## DATA:

Western blot analysis of extracts of various cell lines, using SQS/FDFT1 antibody at 1:500 dilution.<br/>
Secondary antibody: HRP Goat An-

ti-Rabbit IgG at 1:10000 dilution.<br/>br/>Lysates/proteins: 25ug per lane.<br/>br/>Blocking buffer: 3% nonfat dry milk in TBST.<br/>br/>Detection: ECL Enhanced Kit .<br/>br/>Exposure time: 1s.