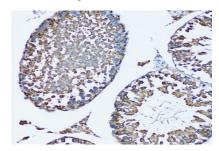

Immunohistochemistry of paraffin-embedded mouse testis using SQS/FDFT1 antibody at dilution of 1:100 .Perform microwave antigen retrieval with 10 mM PBS buffer pH 7.2 before commencing with IHC staining protocol.