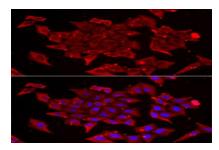

 $Immun of luorescence\ analysis\ of\ U2OS\ cells\ using\ TIMM17A\ antibody\ .$  Blue: DAPI for nuclear staining.