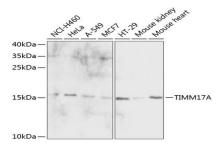

#### **DATA:**

Western blot analysis of extracts of various cell lines, using TIMM17A antibody at 1:1000 dilution.<br/>
Secondary antibody: HRP Goat Anti-Rabbit IgG at 1:10000 dilution.<br/>
br/>Lysates/proteins: 25ug per lane.<br/>
Blocking buffer: 3% nonfat dry milk in TBST.<br/>
Detection: ECL Basic Kit .<br/>
Exposure time: 30s.