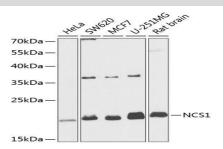

## **DATA:**

Western blot analysis of extracts of various cell lines, using NCS1 antibody at 1:1000 dilution.<br/>Secondary antibody: HRP Goat Anti-Rabbit IgG at 1:10000 dilution.<br/>br/>Lysates/proteins: 25ug per lane.<br/>br/>Blocking buffer: 3% nonfat dry milk in TBST.<br/>Detection: ECL Basic Kit .<br/>br/>Exposure time: 90s.