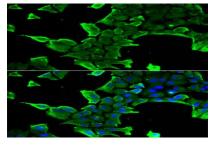

Immunofluorescence analysis of A549 cells using NCS1 antibody.

Blue: DAPI for nuclear staining.