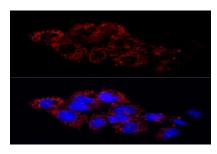

Immunofluorescence analysis of HepG2 cells using GLUD2 Rabbit pAb at dilution of 1:50 . Blue: DAPI for nuclear staining.