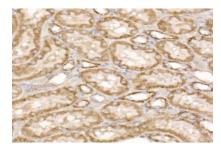

Immunohistochemistry of paraffin-embedded rat kidney using GLUD2 Rabbit pAb at dilution of 1:50 .Perform high pressure antigen retrieval with 10 mM citrate buffer pH 6.0 before commencing with IHC staining protocol.