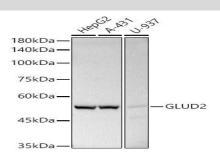

### DATA:

Western blot analysis of extracts of various cell lines, using GLUD2 antibody at 1:500 dilution.<br/>Secondary antibody: HRP Goat Anti-Rabbit IgG at 1:10000 dilution.<br/>br/>Lysates/proteins: 25ug per

lane.<br/>Blocking buffer: 3% nonfat dry milk in TBST.<br/>Detection: ECL Basic Kit .<br/>Exposure time: 10s.

Immunohistochemistry of paraffin-embedded human colon carcinoma using GLUD2 Rabbit pAb at dilution of 1:50 .Perform high pressure antigen retrieval with 10 mM citrate buffer pH 6.0 before commencing with IHC staining protocol.