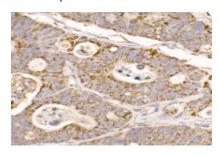

lane.<br/>Blocking buffer: 3% nonfat dry milk in TBST.<br/>Detection: ECL Basic Kit .<br/>Exposure time: 10s.

Immunohistochemistry of paraffin-embedded human colon carcinoma using GLUD2 Rabbit pAb at dilution of 1:50 .Perform high pressure antigen retrieval with 10 mM citrate buffer pH 6.0 before commencing with IHC staining protocol.