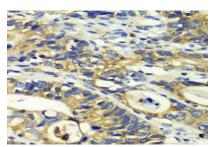

Immunohistochemistry of paraffin-embedded human colon carcinoma using RPH3A antibody at dilution of 1:100 .Perform microwave antigen retrieval with 10 mM PBS buffer pH 7.2 before commencing with IHC staining protocol.