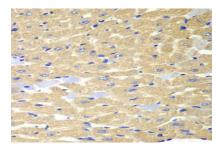

Immunohistochemistry of paraffin-embedded mouse heart using RPH3A antibody at dilution of 1:100 .Perform microwave antigen retrieval with 10 mM PBS buffer pH 7.2 before commencing with IHC staining protocol.