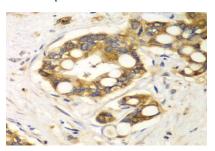

lane.<br/>br/>Blocking buffer: 3% nonfat dry milk in TBST.<br/>Detection: ECL Basic Kit .<br/>br/>Exposure time: 10s.

Immunohistochemistry of paraffin-embedded human liver cancer using RPH3A antibody at dilution of 1:100 .Perform microwave antigen retrieval with 10 mM PBS buffer pH 7.2 before commencing with IHC staining protocol.