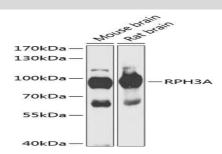

# DATA:

Western blot analysis of extracts of various cell lines, using RPH3A antibody at 1:1000 dilution.<br/>Secondary antibody: HRP Goat Anti-Rabbit IgG at 1:10000 dilution.<br/>dr/>Lysates/proteins: 25ug per

lane.<br/>br/>Blocking buffer: 3% nonfat dry milk in TBST.<br/>Detection: ECL Basic Kit .<br/>br/>Exposure time: 10s.

Immunohistochemistry of paraffin-embedded human liver cancer using RPH3A antibody at dilution of 1:100 .Perform microwave antigen retrieval with 10 mM PBS buffer pH 7.2 before commencing with IHC staining protocol.