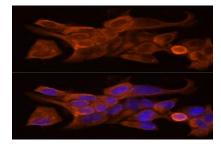

Immunofluorescence analysis of MCF7 cells using HE4/WFDC2 Rabbit pAb at dilution of 1:50 . Blue: DAPI for nuclear staining.