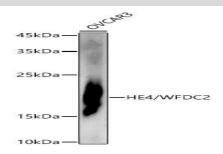

### **DATA:**

Western blot analysis of extracts of OVCAR3 cells, using HE4/WFDC2 antibody at 1:1000 dilution.<br/>Secondary antibody: HRP Goat Anti-Rabbit IgG at 1:10000 dilution.<br/>br/>Lysates/proteins: 25ug per lane.<br/>br/>Blocking buffer: 3% nonfat dry milk in TBST.<br/>Detection: ECL Enhanced Kit .<br/>Exposure time: 180s.