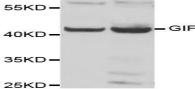

## DATA: 70KD - Mouse pancreas Mouse he 55KD -

Western blot analysis of extracts of various cell lines, using GIF antibody.

Immunofluorescence analysis of A549 cell using GIF antibody. Blue:

DAPI for nuclear staining.