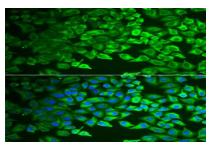

## DATA: 70KD - Mouse pancreas Mouse he 55KD -

Western blot analysis of extracts of various cell lines, using GIF antibody.

Immunofluorescence analysis of A549 cell using GIF antibody. Blue:

DAPI for nuclear staining.