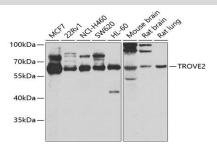

#### **DATA:**

Western blot analysis of extracts of various cell lines, using TROVE2 antibody at 1:1000 dilution.<br/>Secondary antibody: HRP Goat Anti-Rabbit IgG at 1:10000 dilution.<br/>br/>Lysates/proteins: 25ug per lane.<br/>br/>Blocking buffer: 3% nonfat dry milk in TBST.<br/>Detection: ECL Basic Kit.<br/>br/>Exposure time: 10s.