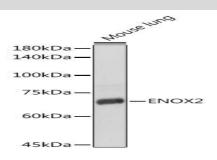

### **DATA:**

Western blot analysis of extracts of Mouse lung, using ENOX2 antibody

at 1:1000 dilution.<br/>Secondary antibody: HRP Goat Anti-Rabbit IgG at 1:10000 dilution.<br/>br/>Lysates/proteins: 25ug per lane.<br/>br/>Blocking buffer: 3% nonfat dry milk in TBST.<br/>br/>Detection: ECL Basic Kit .<br/>br/>Exposure time: 1s.