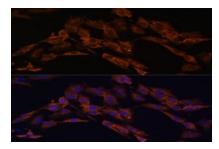

Immunofluorescence analysis of C6 cells using ENOX2 antibody at dilution of 1:100. Blue: DAPI for nuclear staining.