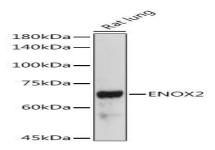

Western blot analysis of extracts of Rat lung, using ENOX2 antibody at 1:1000 dilution.<br/>Secondary antibody: HRP Goat Anti-Rabbit IgG at 1:10000 dilution.<br/>br/>Lysates/proteins: 25ug per lane.<br/>br/>Blocking buffer: 3% nonfat dry milk in TBST.<br/>Detection: ECL Basic Kit .<br/>Exposure time: 1s.