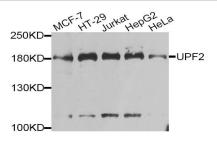

#### **DATA:**

Western blot analysis of extracts of various cell lines, using UPF2 anti-

# body.

For research use only, not for use in diagnostic procedure.