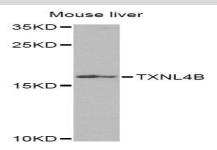

#### **DATA:**

Western blot analysis of extracts of mouse liver, using TXNL4B Antibody.

Immunofluorescence analysis of A549 cell using TXNL4B antibody.