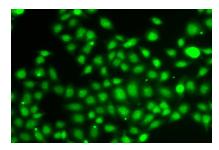

#### **DATA:**

Western blot analysis of extracts of mouse liver, using TXNL4B Antibody.

Immunofluorescence analysis of A549 cell using TXNL4B antibody.