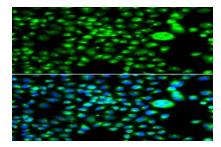

### **DATA:**

Western blot analysis of extracts of various cell lines, using SMCHD1 antibody.

Immunofluorescence analysis of MCF7 cell using SMCHD1 antibody.

Blue: DAPI for nuclear staining.