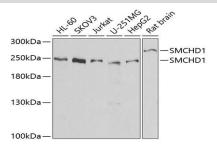

### **DATA:**

Western blot analysis of extracts of various cell lines, using SMCHD1 antibody.

Immunofluorescence analysis of MCF7 cell using SMCHD1 antibody.

Blue: DAPI for nuclear staining.

## **Molecular Weight:**

~ 246 kDa