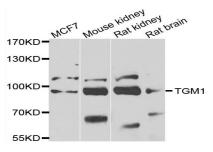

## **DATA:**

Western blot analysis of extracts of various cell lines, using TGM1 antibody.

Western blot analysis of extracts of various cell lines, using TGM1 antibody.