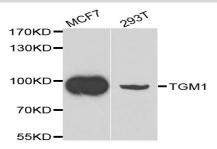

## **DATA:**

Western blot analysis of extracts of various cell lines, using TGM1 antibody.

Western blot analysis of extracts of various cell lines, using TGM1 antibody.