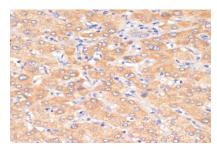

Immunohistochemistry of paraffin-embedded human liver using PDCD2L antibody at dilution of 1:100 .Perform microwave antigen retrieval with 10 mM PBS buffer pH 7.2 before commencing with IHC staining protocol.