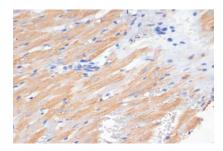

Immunohistochemistry of paraffin-embedded rat heart using PDCD2L antibody at dilution of 1:100 .Perform microwave antigen retrieval with 10 mM PBS buffer pH 7.2 before commencing with IHC staining protocol.