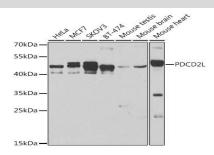

### **DATA:**

Western blot analysis of extracts of various cell lines, using PDCD2L

antibody at 1:500 dilution.<br/>Secondary antibody: HRP Goat Anti-Rabbit IgG at 1:10000 dilution.<br/>
br/>Lysates/proteins: 25ug per lane.<br/>
br/>Blocking buffer: 3% nonfat dry milk in TBST.<br/>
br/>Detection: ECL Basic Kit .<br/>
br/>Exposure time: 90s.