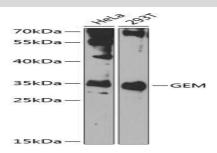

#### **DATA:**

Western blot analysis of extracts of various cell lines, using GEM antibody at 1:1000 dilution.<br/>
Secondary antibody: HRP Goat Anti-Rabbit IgG at 1:10000 dilution.<br/>
br/>Lysates/proteins: 25ug per lane.<br/>
Blocking buffer: 3% nonfat dry milk in TBST.<br/>
Detection: ECL Basic Kit.<br/>
Exposure time: 90s.