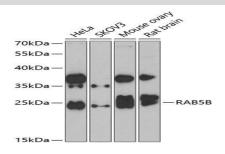

#### **DATA:**

Western blot analysis of extracts of various cell lines, using RAB5B antibody at 1:1000 dilution.\_Secondary antibody: HRP Goat Anti-Rabbit IgG at 1:10000 dilution.\_Lysates/proteins: 25ug per lane.\_Blocking buffer: 3% nonfat dry milk in TBST.\_Detection: ECL Enhanced Kit .\_Exposure time: 90s.