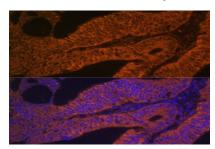

Immunofluorescence analysis of L929 cells using RAB5B antibody at dilution of 1:100. Blue: DAPI for nuclear staining.

Immunofluorescence analysis of human colon carcinoma using RAB5B antibody at dilution of 1:100. Blue: DAPI for nuclear staining.