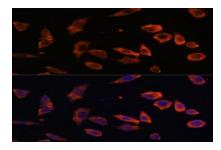

Immunofluorescence analysis of L929 cells using RAB5B antibody at dilution of 1:100. Blue: DAPI for nuclear staining.

Immunofluorescence analysis of human colon carcinoma using RAB5B antibody at dilution of 1:100. Blue: DAPI for nuclear staining.