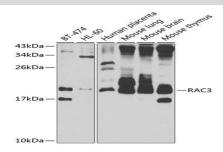

#### **DATA:**

Western blot analysis of extracts of various cell lines, using RAC3 antibody at 1:1000 dilution.<br/>
Secondary antibody: HRP Goat Anti-Rabbit IgG at 1:10000 dilution.<br/>
br/>Lysates/proteins: 25ug per lane.<br/>
Blocking buffer: 3% nonfat dry milk in TBST.<br/>
Detection: ECL Enhanced Kit .<br/>
Exposure time: 30s.