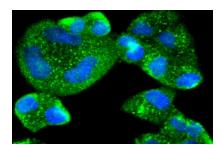

### **DATA:**

Western blot analysis of AGR2 on MCF-7 cells lysates using anti-AGR2 antibody at 1/1,000 dilution.

ICC staining AGR2 in Hela cells (green). The nuclear counter stain is DAPI (blue). Cells were fixed in paraformaldehyde, permeabilised with 0.25% Triton X100/PBS.