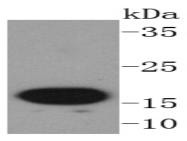

### **DATA:**

Western blot analysis of AGR2 on MCF-7 cells lysates using anti-AGR2 antibody at 1/1,000 dilution.

ICC staining AGR2 in Hela cells (green). The nuclear counter stain is DAPI (blue). Cells were fixed in paraformaldehyde, permeabilised with 0.25% Triton X100/PBS.