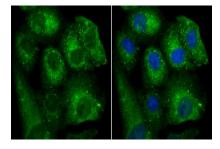

## **DATA:**

Western blot analysis of BHLHB9 on U937 and SH-SY-5Y cell lysates using anti-BHLHB9 antibody at 1/500 dilution.

ICC staining BHLHB9 in A549 cells (green). The nuclear counter stain is DAPI (blue). Cells were fixed in paraformaldehyde, permeabilised with 0.25% Triton X100/PBS.