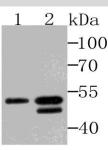

## **DATA:**

Western blot analysis of BHLHB9 on U937 and SH-SY-5Y cell lysates using anti-BHLHB9 antibody at 1/500 dilution.

ICC staining BHLHB9 in A549 cells (green). The nuclear counter stain is DAPI (blue). Cells were fixed in paraformaldehyde, permeabilised with 0.25% Triton X100/PBS.