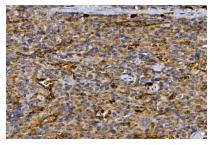

Immunohistochemistry of paraffin-embedded rat spleen using CD26/DPP4 Rabbit pAb at dilution of 1:25 .Perform high pressure antigen retrieval with 10 mM citrate buffer pH 6.0 before commencing with IHC staining protocol.