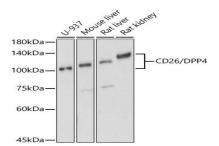

#### **Category:**

Polyclonal Antibodies

**DATA:** 

Western blot analysis of extracts of various cell lines, using CD26/DPP4 antibody at 1:500 dilution.<br/>Secondary antibody: HRP Goat Anti-Rabbit IgG at 1:10000 dilution.<br/>br/>Lysates/proteins: 25ug per lane.<br/>br/>Blocking buffer: 3% nonfat dry milk in TBST.<br/>Detection: ECL Basic Kit.<br/>br/>Exposure time: 1s.