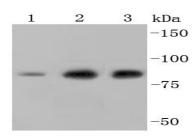

### **DATA:**

Western blot analysis of Ezrin on different cell lysates using anti-Ezrin antibody at 1/1,000 dilution. Positive control: Lane 1:Hela Lane 2: Jurkat Lane 3:A431

Immunohistochemical analysis of paraffin-embedded human lung tissue using anti-Ezrin antibody. Counter stained with hematoxylin.