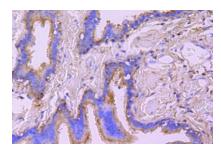

### **DATA:**

Western blot analysis of Ezrin on different cell lysates using anti-Ezrin antibody at 1/1,000 dilution. Positive control: Lane 1:Hela Lane 2: Jurkat Lane 3:A431

Immunohistochemical analysis of paraffin-embedded human lung tissue using anti-Ezrin antibody. Counter stained with hematoxylin.